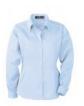

## **VOICE AND ACTING MAJORS:**

- Ladies: Bright, solid colored dress. Absolutely NO PRINTS, PATTERNS, TWO-TONE DRESSES, OR BELTS OF A DIFFERENT COLOR! Dresses should be approximately knee length or longer and age appropriate. Please wear appropriate shoes for the outfit (we do NOT recommend character shoes or high heels for young ladies).
- **Gentlemen:** Black dress pants and bright, solid colored button-down shirt with a collar. Absolutely NO PRINTS, PATTERNS, or TWO-TONE SHIRTS. Please wear appropriate shoes for the outfit.

Female Voice & Acting:

Male Voice & Acting:

Female Dance:

Male Dance: