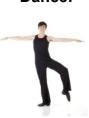

## **DANCE MAJORS:**

- Ladies: A black leotard and black jazz pants/tights/leggings (full length, NO shorts or capris).
- **Gentlemen:** A black t-shirt or tank top and black jazz pants (full length, NO shorts or capris)
- Shoes: All Dance Majors should bring BLACK character and/or jazz shoes.
  Dance Majors who register for tap classes should bring black tap shoes for the showcase.
- Other: Dance Majors should consider bringing knee pads.

Female Voice & Acting:

Male Voice & Acting:

Female Dance:

Male Dance: